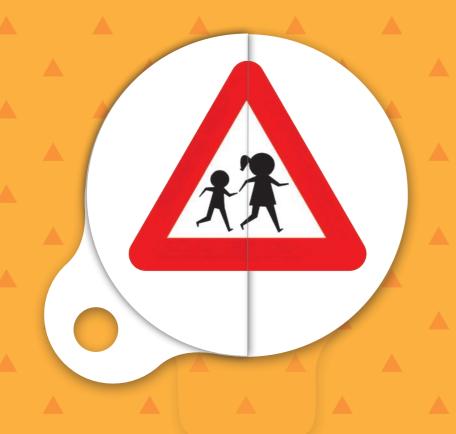

# Shapes LEARNING WHEEL Turn and learn **B4U PUBLISHING**

#### A triangle looks like ...



### Do you know what else looks like a triangle?



#### A triangle looks like ...



### Do you know what else looks like a triangle?



A sandwich

A coat hanger

## Shapes

SERIES: LEARNING WHEEL



Can you name six basic shapes? No? Well, this is an unique opportunity how to learn them the fun way! Cute and funny illustrations combined with an amazing rotating mechanism will make learning fun. On each spread, there is a learning wheel and a page where kids can practise what they've learned.



© Designed by B4U Publishing, member of Albatros Media Group, 2017. Author: Pavla Hanáčková / Illustrator: Julie Cossette All rights reserved.

WARNING: CHOKING HAZARD - Small parts. Not suitable for children under 36 months.

www.b4upublishing.com

ISBN + EAN