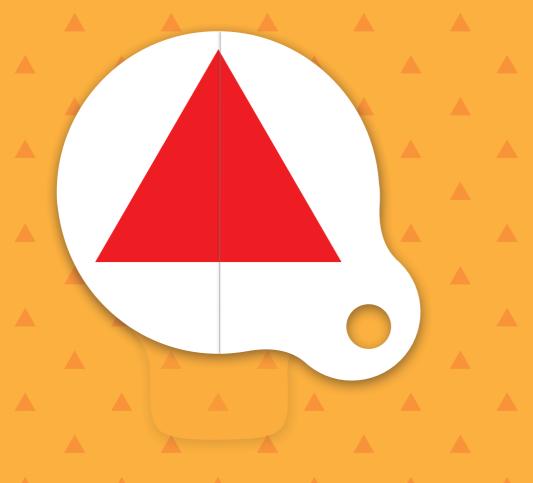

# Shapes LEARNING WHEEL Turn and learn **B4U PUBLISHING**

#### A triangle looks like ...



### Do you know what else looks like a triangle?



#### A triangle looks like ...



### Do you know what else looks like a triangle?



A sandwich

A coat hanger

## Shapes

SERIES: LEARNING WHEEL



Can you name six basic shapes? No? Well, this is an unique opportunity how to learn them the fun way! Cute and funny illustrations combined with an amazing rotating mechanism will make learning fun. On each spread, there is a learning wheel and a page where kids can practise what they've learned.



© Designed by B4U Publishing, member of Albatros Media Group, 2017. Author: Pavla Hanáčková / Illustrator: Julie Cossette All rights reserved.

WARNING: CHOKING HAZARD - Small parts. Not suitable for children under 36 months.

www.b4upublishing.com

ISBN + EAN