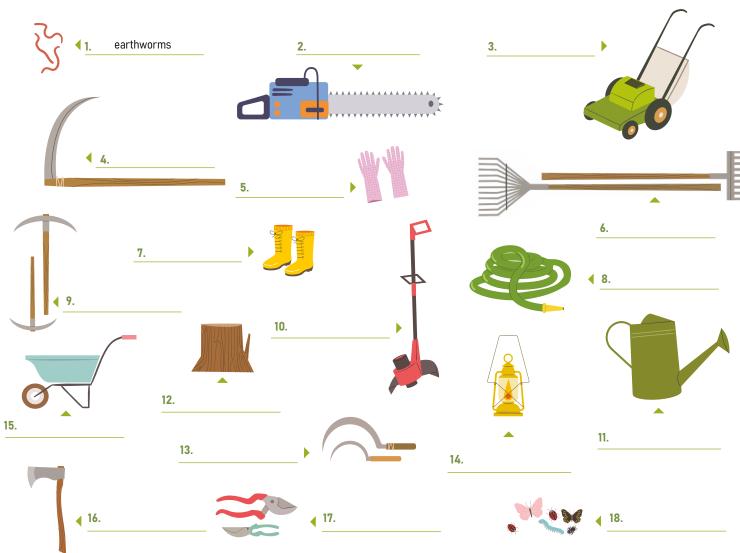

## What Goes Inside a GARDEN SHED?

a) Cross out items that do not belong inside a garden.

b) Connect each word to the correct picture.

| Vocabulary:             | axe  | rakes  | rain boots   | hose           |      | pickaxes    | sickles        |
|-------------------------|------|--------|--------------|----------------|------|-------------|----------------|
| <del>-earthworms-</del> | hose | lawr   | n mover      | chainsaw       | lamp | weed cutter | pruning shears |
| scyt                    | the  | gloves | chopping blo | ck wheelbarrow | wa   | tering can  | insects        |
|                         |      |        |              |                |      |             |                |

## 3) What Goes Inside a GARDEN SHED?

a) Cross out items that do not belong inside a Garden shed.

- b) Connect each word to the correct picture.
- 1) earthworms. 2) chainsaw, 3) lawn mower, 4) scythe 5) gloves, 6) rakes, 7) rain boots, 8) hose, 9) pickaxe 10) weed cutter, 11) watering can, 12) chopping block, 13) sickles, 14) lamp, 15) wheelbarrow, 16) axe, 17) pruning shears, 18) insects