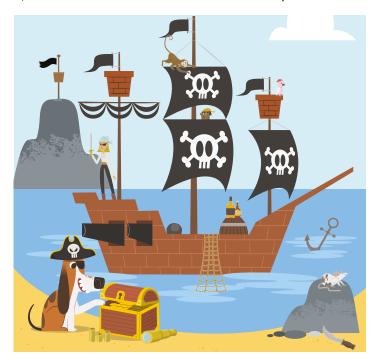

## What Goes Inside a PIRATE SHIP?

a) Circle the 8 differences between the pictures below:

b) What would your own pirate ship look like? Draw it below.

From the series:

f albatros books
albatros\_books\_

albatrosbooks.com

#### 4) What Goes Inside a PIRATE SHIP?

a) Find 8 differences: