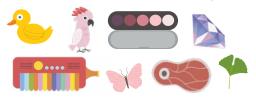

#### What Goes Inside a FRIDGE?

a) Cross out items that do not belong inside a fridge.

b) Draw items that do belong inside a fridge.

c) What goes where?

#### 1) What Goes Inside a FRIDGE?

a) Cross out items that do not belong inside a fridge.

- c) What fits where?
- 1. boxer shorts, pants, socks, bath sponge
- 2. school books, blackboard, desk, scissors,
- **3.** valuting buck, stopwatch, springboard, yoga mat, skipping rope, tennis rackets
- 4. sled dog, oil lamp, compass, ice bed