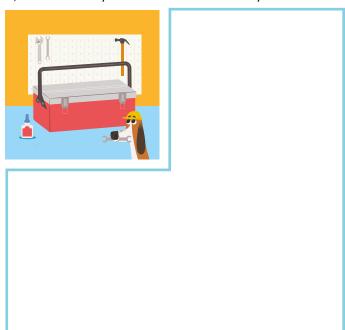

## What Goes Inside a TOOLBOX?

a) Cross out items that do not belong inside a toolbox.

b) Draw items you wish to have inside your toolbox.

#### c) What goes where?

#### 2) What Goes Inside a TOOLBOX?

a) Cross out items that do not belong inside a toolbox.

- c) What goes where?
- 1. hose, lawn mower, flowerpots, watering can
- 2. reflective vest, fire extinguishers, rescue bag
- 3. treasure map, pirate hat, blunderbusses, parrot
- **4.** microphones, drum, saxophone, amplifier, CDs