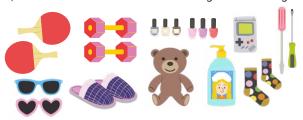

## What Goes Inside a TOOLBOX?

a) Cross out items that do not belong inside a toolbox.

b) Draw items you wish to have inside your toolbox.

#### 2) What Goes Inside a TOOLBOX?

a) Cross out items that do not belong inside a toolbox.

- c) What goes where?
- 1. hose, lawn mower, flowerpots, watering can
- 2. reflective vest, fire extinguishers, rescue bag
- 3. treasure map, pirate hat, blunderbusses, parrot
- **4.** microphones, drum, saxophone, amplifier, CDs