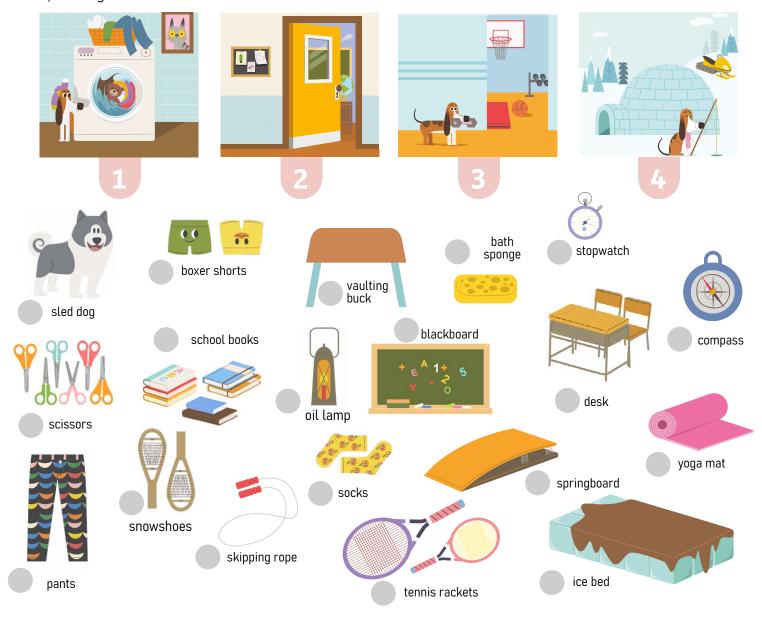

#### What Goes Inside a FRIDGE?

a) Cross out items that do not belong inside a fridge.

b) Draw items that do belong inside a fridge.

c) What goes where?

#### 1) What Goes Inside a FRIDGE?

a) Cross out items that do not belong inside a fridge.

- c) What fits where?
- 1. boxer shorts, pants, socks, bath sponge
- 2. school books, blackboard, desk, scissors,
- **3.** valuting buck, stopwatch, springboard, yoga mat, skipping rope, tennis rackets
- 4. sled dog, oil lamp, compass, ice bed