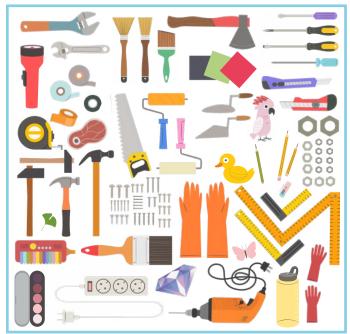

## What Goes Inside a TOOLBOX?

a) Cross out items that do not belong inside a toolbox.

b) Draw items you wish to have inside your toolbox.

#### 2) What Goes Inside a TOOLBOX?

a) Cross out items that do not belong inside a toolbox.

- c) What goes where?
- 1. hose, lawn mower, flowerpots, watering can
- 2. reflective vest, fire extinguishers, rescue bag
- 3. treasure map, pirate hat, blunderbusses, parrot
- **4.** microphones, drum, saxophone, amplifier, CDs