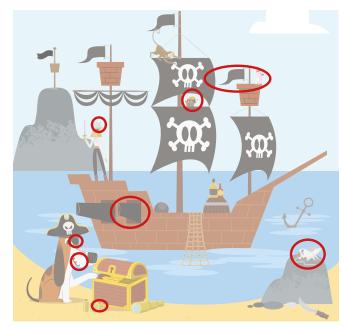

## What Goes Inside a PIRATE SHIP?

a) Circle the 8 differences between the pictures below:

b) What would your own pirate ship look like? Draw it below.

From the series:

f albatros books
albatros\_books\_

albatrosbooks.com

#### 4) What Goes Inside a PIRATE SHIP?

a) Find 8 differences: