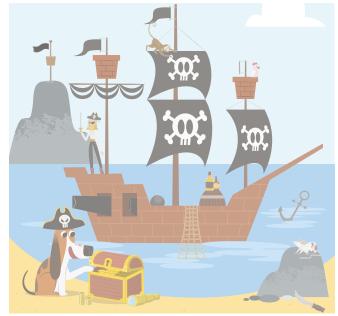

## What Goes Inside a PIRATE SHIP?

a) Circle the 8 differences between the pictures below:

b) What would your own pirate ship look like? Draw it below.

From the series:

f albatros books
albatros\_books\_

albatrosbooks.com

#### 4) What Goes Inside a PIRATE SHIP?

a) Find 8 differences: