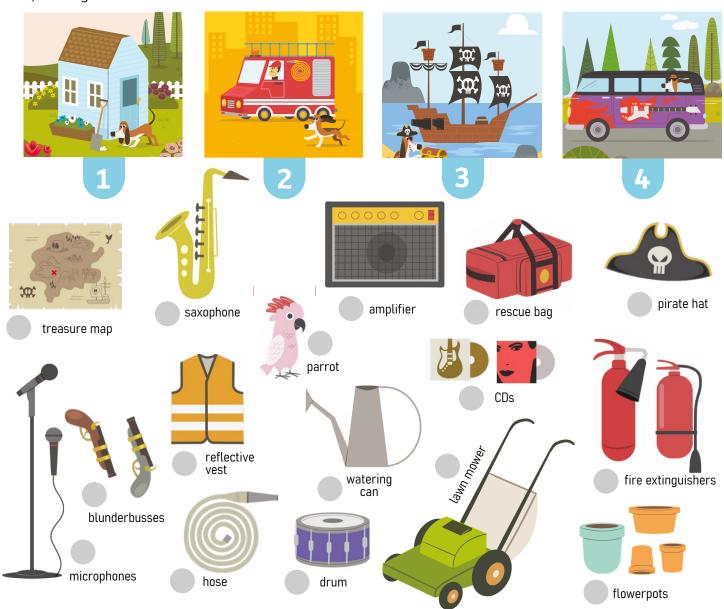

#### 2) What Goes Inside a TOOLBOX?

a) Cross out items that do not belong inside a toolbox.

- c) What goes where?
- 1. hose, lawn mower, flowerpots, watering can
- 2. reflective vest, fire extinguishers, rescue bag
- 3. treasure map, pirate hat, blunderbusses, parrot
- **4.** microphones, drum, saxophone, amplifier, CDs