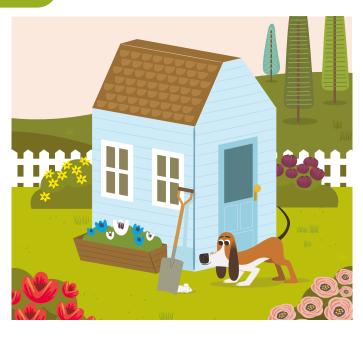

## What Goes Inside a GARDEN SHED?

a) Cross out items that do not belong inside a garden.

b) Connect each word to the correct picture.

| Vocabulary:             | axe  | rakes  | rain boots   | hose           |      | pickaxes    | sickles        |
|-------------------------|------|--------|--------------|----------------|------|-------------|----------------|
| <del>-earthworms-</del> | hose | lawr   | n mover      | chainsaw       | lamp | weed cutter | pruning shears |
| scyt                    | the  | gloves | chopping blo | ck wheelbarrow | wa   | tering can  | insects        |
|                         |      |        |              |                |      |             |                |

## 3) What Goes Inside a GARDEN SHED?

a) Cross out items that do not belong inside a Garden shed.

- b) Connect each word to the correct picture.
- 1) earthworms. 2) chainsaw, 3) lawn mower, 4) scythe 5) gloves, 6) rakes, 7) rain boots, 8) hose, 9) pickaxe 10) weed cutter, 11) watering can, 12) chopping block, 13) sickles, 14) lamp, 15) wheelbarrow, 16) axe, 17) pruning shears, 18) insects