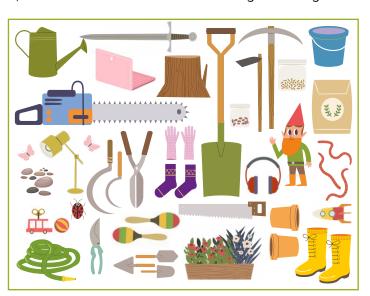

## What Goes Inside a GARDEN SHED?

a) Cross out items that do not belong inside a garden.

b) Connect each word to the correct picture.

| Vocabulary:             | axe  | rakes  | rain boots   | hose           |      | pickaxes    | sickles        |
|-------------------------|------|--------|--------------|----------------|------|-------------|----------------|
| <del>-earthworms-</del> | hose | lawr   | n mover      | chainsaw       | lamp | weed cutter | pruning shears |
| scyt                    | the  | gloves | chopping blo | ck wheelbarrow | wa   | tering can  | insects        |
|                         |      |        |              |                |      |             |                |

## 3) What Goes Inside a GARDEN SHED?

a) Cross out items that do not belong inside a Garden shed.

- b) Connect each word to the correct picture.
- 1) earthworms. 2) chainsaw, 3) lawn mower, 4) scythe 5) gloves, 6) rakes, 7) rain boots, 8) hose, 9) pickaxe 10) weed cutter, 11) watering can, 12) chopping block, 13) sickles, 14) lamp, 15) wheelbarrow, 16) axe, 17) pruning shears, 18) insects