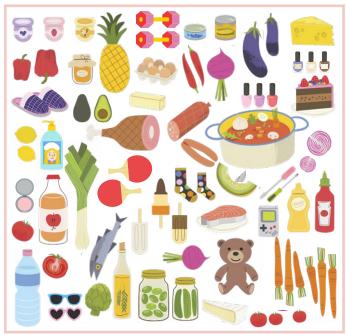

#### What Goes Inside a FRIDGE?

a) Cross out items that do not belong inside a fridge.

b) Draw items that do belong inside a fridge.

c) What goes where?

#### 1) What Goes Inside a FRIDGE?

a) Cross out items that do not belong inside a fridge.

- c) What fits where?
- 1. boxer shorts, pants, socks, bath sponge
- 2. school books, blackboard, desk, scissors,
- **3.** valuting buck, stopwatch, springboard, yoga mat, skipping rope, tennis rackets
- 4. sled dog, oil lamp, compass, ice bed