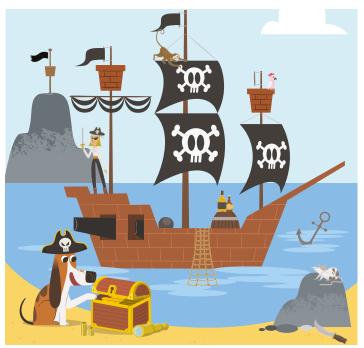

## What Goes Inside a PIRATE SHIP?

a) Circle the 8 differences between the pictures below:

b) What would your own pirate ship look like? Draw it below.

From the series:

f albatros books
albatros\_books\_

albatrosbooks.com

#### 4) What Goes Inside a PIRATE SHIP?

a) Find 8 differences: